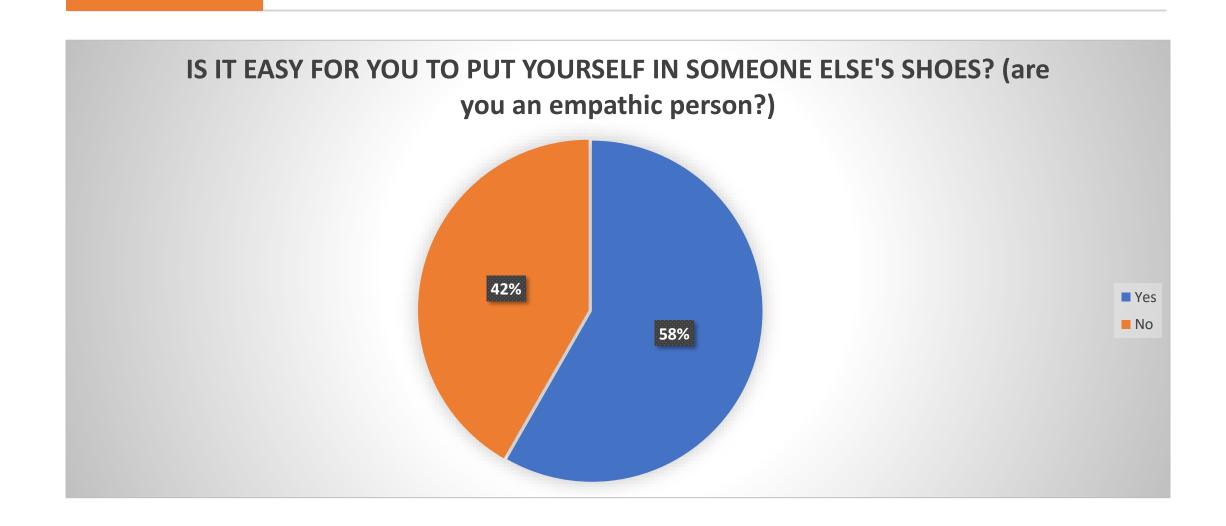

# Get Sporty, Stay Healthy

Start: 01-01-2019 - End: 30-06-2020

Project Reference: 603029-EPP-1-2018-1-IT-SPO-

**SSCP** 

**EU Grant: 55075 EUR** Programme: **Erasmus+** 

Key Action: **Sport** 

Action Type: Collaborative Partnerships









This survey has been created as result for the project "get sporty, stay healthy", promoted by the Italian Association 3MLAB and co-funded by the European commission through the Erasmus+ program.

#### Link

https://docs.google.com/forms/d/e/1FAIpQLScod-KqZ84rsBGGGA1p0alRCJ4eQGyACDOI3p79AafhJYLxWg/view form?fbclid=lwAR39fwSWm\_DDXIMgRhD4ishtqJ5MPFq6tO mz9bBVuAx0E77asu-MmOy5EzU































#### **HOW LACK OF SLEEP AFFECTS YOU?**



## WHICH IS THE HEALTHIEST DAILY COMSUPTION BALANCE FOR YOU?



#### DO YOU THINK THAT TRAVELING IS IMPORTANT FOT THE WELL BEING?



#### DO YOU THINK THAT ARE DOING YOUR BEST TO HAVE AN HEALTHY LIFE



#### DO YOU THINK THAT ARE DOING YOUR BEST TO HAVE AN HEALTHY LIFE



#### DO YOU THINK THAT ARE DOING YOUR BEST TO HAVE AN HEALTHY LIFE





Website

https://www.3mtraininglab.com/progettoeuropeo-get-sporty-stay-healthy/