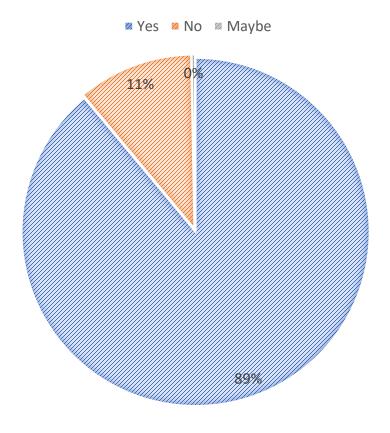

t: 01-01-2019 - End: 30-06-2020

Project Reference: 603029-EPP-1-2018-1-IT-SPO-

**SSCP** 

**EU Grant: 55075 EUR** Programme: **Erasmus+** 

Key Action: **Sport** 

Action Type: Collaborative Partnerships









This survey has been created as result for the project "get sporty, stay healthy", promoted by the Italian Association 3MLAB and co-funded by the European commission through the Erasmus+ program.

#### Link

https://docs.google.com/forms/d/e/1FAIpQLScod-KqZ84rsBGGGA1p0alRCJ4eQGyACDOI3p79AafhJYLxWg/view form?fbclid=lwAR39fwSWm\_DDXIMgRhD4ishtqJ5MPFq6tO mz9bBVuAx0E77asu-MmOy5EzU































#### **HOW LACK OF SLEEP AFFECTS YOU?**



## WHICH IS THE HEALTHIEST DAILY COMSUPTION BALANCE FOR YOU?



#### DO YOU THINK THAT TRAVELING IS IMPORTANT FOT THE WELL BEING?



#### DO YOU THINK THAT ARE DOING YOUR BEST TO HAVE AN HEALTHY LIFE



#### DO YOU THINK THAT ARE DOING YOUR BEST TO HAVE AN HEALTHY LIFE



#### DO YOU THINK THAT ARE DOING YOUR BEST TO HAVE AN HEALTHY LIFE





Website

https://www.3mtraininglab.com/progettoeuropeo-get-sporty-stay-healthy/