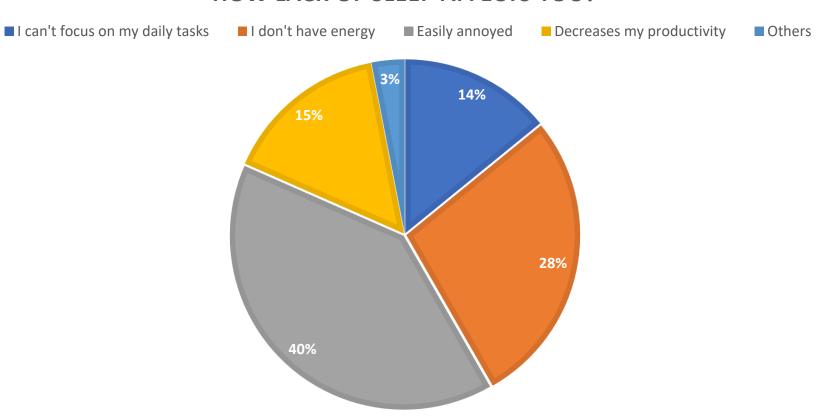

# Get Sporty, Stay Healthy

Start: 01-01-2019 - End: 30-06-2020

Project Reference: 603029-EPP-1-2018-1-IT-SPO-

**SSCP** 

**EU Grant: 55075 EUR** Programme: **Erasmus+** 

Key Action: **Sport** 

Action Type: Collaborative Partnerships









This survey has been created as result for the project "get sporty, stay healthy", promoted by the Italian Association 3MLAB and co-funded by the European commission through the Erasmus+ program.

#### Link

https://docs.google.com/forms/d/e/1FAIpQLScod-KqZ84rsBGGGA1p0alRCJ4eQGyACDOI3p79AafhJYLxWg/view form?fbclid=lwAR39fwSWm\_DDXIMgRhD4ishtqJ5MPFq6tO mz9bBVuAx0E77asu-MmOy5EzU































#### **HOW LACK OF SLEEP AFFECTS YOU?**



## WHICH IS THE HEALTHIEST DAILY COMSUPTION BALANCE FOR YOU?



#### DO YOU THINK THAT TRAVELING IS IMPORTANT FOT THE WELL BEING?



#### DO YOU THINK THAT ARE DOING YOUR BEST TO HAVE AN HEALTHY LIFE



#### DO YOU THINK THAT ARE DOING YOUR BEST TO HAVE AN HEALTHY LIFE



#### DO YOU THINK THAT ARE DOING YOUR BEST TO HAVE AN HEALTHY LIFE





Website

https://www.3mtraininglab.com/progettoeuropeo-get-sporty-stay-healthy/