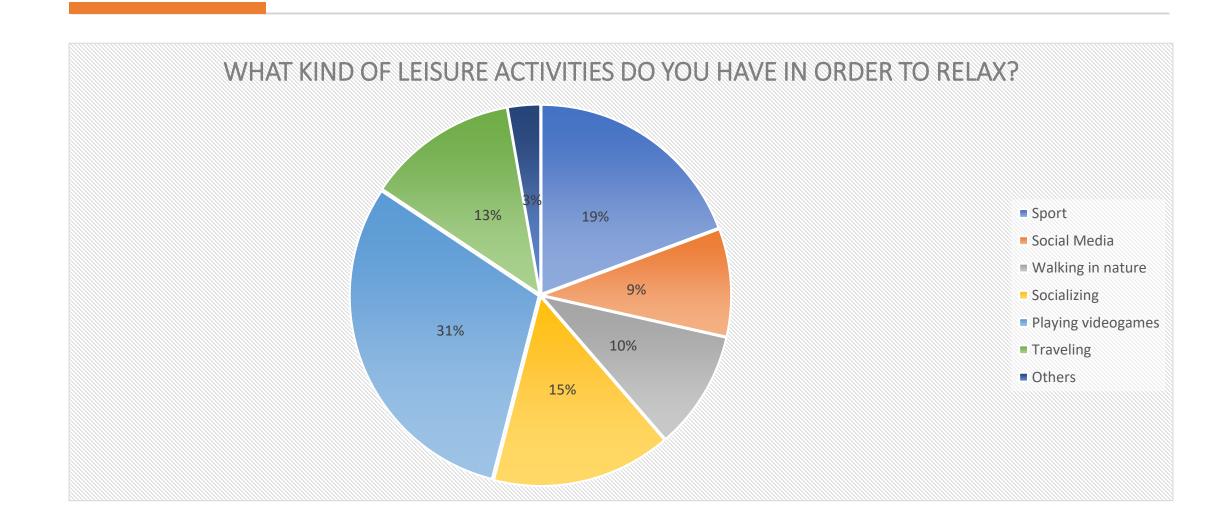

# Get Sporty, Stay Healthy

Start: 01-01-2019 - End: 30-06-2020

Project Reference: 603029-EPP-1-2018-1-IT-SPO-

**SSCP** 

**EU Grant: 55075 EUR** Programme: **Erasmus+** 

Key Action: **Sport** 

Action Type: Collaborative Partnerships









This survey has been created as result for the project "get sporty, stay healthy", promoted by the Italian Association 3MLAB and co-funded by the European commission through the Erasmus+ program.

#### Link

https://docs.google.com/forms/d/e/1FAIpQLScod-KqZ84rsBGGGA1p0alRCJ4eQGyACDOI3p79AafhJYLxWg/view form?fbclid=lwAR39fwSWm\_DDXIMgRhD4ishtqJ5MPFq6tO mz9bBVuAx0E77asu-MmOy5EzU































#### **HOW LACK OF SLEEP AFFECTS YOU?**



## WHICH IS THE HEALTHIEST DAILY COMSUPTION BALANCE FOR YOU?



#### DO YOU THINK THAT TRAVELING IS IMPORTANT FOT THE WELL BEING?



#### DO YOU THINK THAT ARE DOING YOUR BEST TO HAVE AN HEALTHY LIFE



#### DO YOU THINK THAT ARE DOING YOUR BEST TO HAVE AN HEALTHY LIFE



#### DO YOU THINK THAT ARE DOING YOUR BEST TO HAVE AN HEALTHY LIFE





Website

https://www.3mtraininglab.com/progettoeuropeo-get-sporty-stay-healthy/