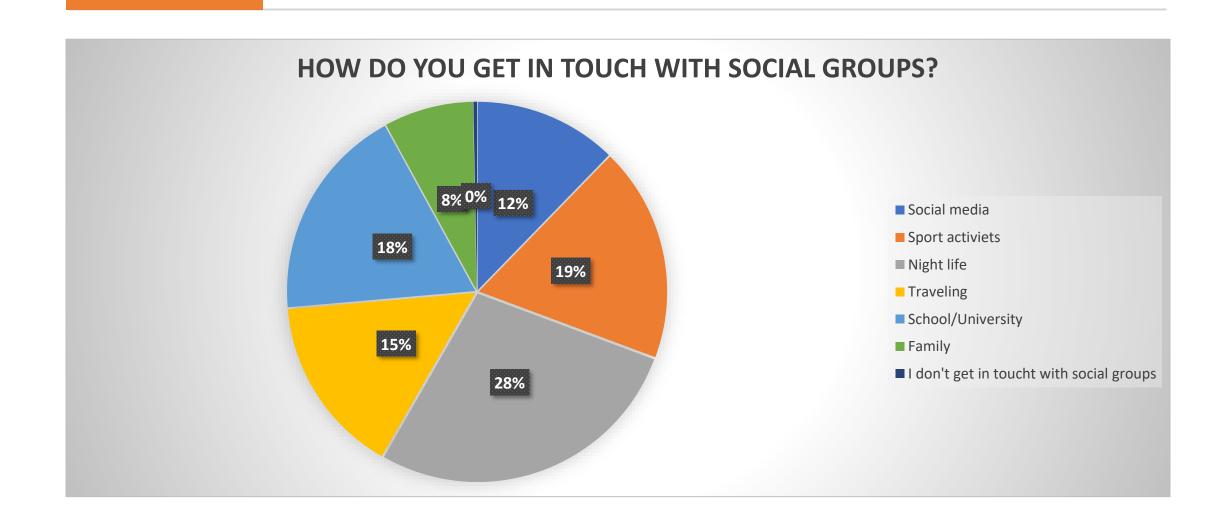

# Get Sporty, Stay Healthy

Start: 01-01-2019 - End: 30-06-2020

Project Reference: 603029-EPP-1-2018-1-IT-SPO-

**SSCP** 

**EU Grant: 55075 EUR** Programme: **Erasmus+** 

Key Action: **Sport** 

Action Type: Collaborative Partnerships









This survey has been created as result for the project "get sporty, stay healthy", promoted by the Italian Association 3MLAB and co-funded by the European commission through the Erasmus+ program.

#### Link

https://docs.google.com/forms/d/e/1FAIpQLScod-KqZ84rsBGGGA1p0alRCJ4eQGyACDOI3p79AafhJYLxWg/view form?fbclid=lwAR39fwSWm\_DDXIMgRhD4ishtqJ5MPFq6tO mz9bBVuAx0E77asu-MmOy5EzU































#### **HOW LACK OF SLEEP AFFECTS YOU?**



## WHICH IS THE HEALTHIEST DAILY COMSUPTION BALANCE FOR YOU?



#### DO YOU THINK THAT TRAVELING IS IMPORTANT FOT THE WELL BEING?



#### DO YOU THINK THAT ARE DOING YOUR BEST TO HAVE AN HEALTHY LIFE



#### DO YOU THINK THAT ARE DOING YOUR BEST TO HAVE AN HEALTHY LIFE



#### DO YOU THINK THAT ARE DOING YOUR BEST TO HAVE AN HEALTHY LIFE





Website

https://www.3mtraininglab.com/progettoeuropeo-get-sporty-stay-healthy/