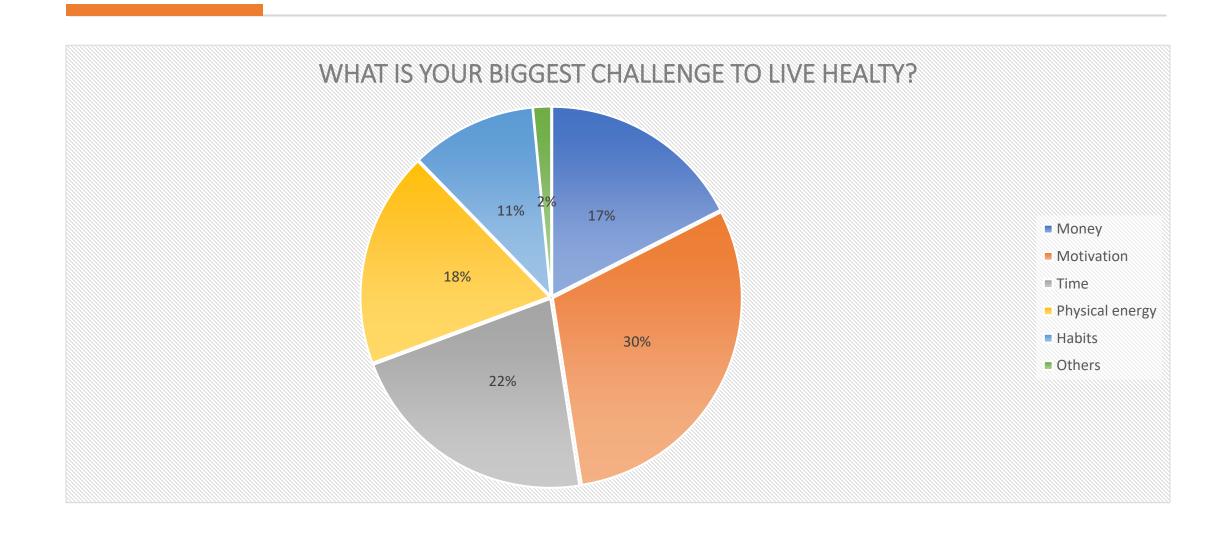

# Get Sporty, Stay Healthy

Start: 01-01-2019 - End: 30-06-2020

Project Reference: 603029-EPP-1-2018-1-IT-SPO-

**SSCP** 

**EU Grant: 55075 EUR** Programme: **Erasmus+** 

Key Action: **Sport** 

Action Type: Collaborative Partnerships









This survey has been created as result for the project "get sporty, stay healthy", promoted by the Italian Association 3MLAB and co-funded by the European commission through the Erasmus+ program.

#### Link

https://docs.google.com/forms/d/e/1FAIpQLScod-KqZ84rsBGGGA1p0alRCJ4eQGyACDOI3p79AafhJYLxWg/view form?fbclid=lwAR39fwSWm\_DDXIMgRhD4ishtqJ5MPFq6tO mz9bBVuAx0E77asu-MmOy5EzU































#### **HOW LACK OF SLEEP AFFECTS YOU?**



## WHICH IS THE HEALTHIEST DAILY COMSUPTION BALANCE FOR YOU?



#### DO YOU THINK THAT TRAVELING IS IMPORTANT FOT THE WELL BEING?



#### DO YOU THINK THAT ARE DOING YOUR BEST TO HAVE AN HEALTHY LIFE



#### DO YOU THINK THAT ARE DOING YOUR BEST TO HAVE AN HEALTHY LIFE



#### DO YOU THINK THAT ARE DOING YOUR BEST TO HAVE AN HEALTHY LIFE





Website

https://www.3mtraininglab.com/progettoeuropeo-get-sporty-stay-healthy/