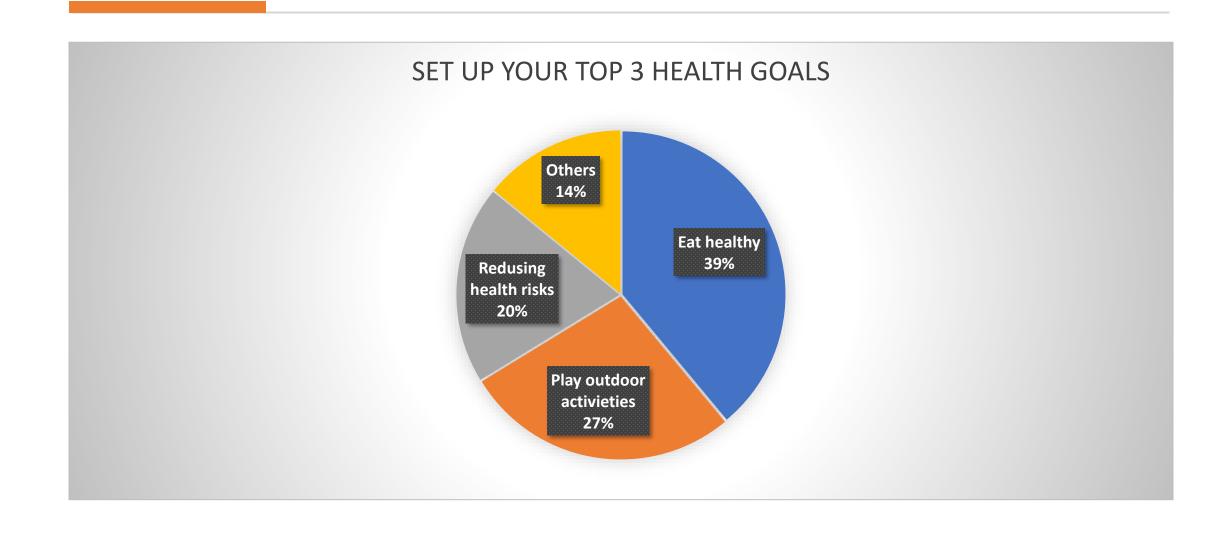

# Get Sporty, Stay Healthy

Start: 01-01-2019 - End: 30-06-2020

Project Reference: 603029-EPP-1-2018-1-IT-SPO-

**SSCP** 

**EU Grant: 55075 EUR** Programme: **Erasmus+** 

Key Action: **Sport** 

Action Type: Collaborative Partnerships









This survey has been created as result for the project "get sporty, stay healthy", promoted by the Italian Association 3MLAB and co-funded by the European commission through the Erasmus+ program.

#### Link

https://docs.google.com/forms/d/e/1FAIpQLScod-KqZ84rsBGGGA1p0alRCJ4eQGyACDOI3p79AafhJYLxWg/view form?fbclid=lwAR39fwSWm\_DDXIMgRhD4ishtqJ5MPFq6tO mz9bBVuAx0E77asu-MmOy5EzU































#### **HOW LACK OF SLEEP AFFECTS YOU?**



## WHICH IS THE HEALTHIEST DAILY COMSUPTION BALANCE FOR YOU?



#### DO YOU THINK THAT TRAVELING IS IMPORTANT FOT THE WELL BEING?



#### DO YOU THINK THAT ARE DOING YOUR BEST TO HAVE AN HEALTHY LIFE



#### DO YOU THINK THAT ARE DOING YOUR BEST TO HAVE AN HEALTHY LIFE



#### DO YOU THINK THAT ARE DOING YOUR BEST TO HAVE AN HEALTHY LIFE





Website

https://www.3mtraininglab.com/progettoeuropeo-get-sporty-stay-healthy/