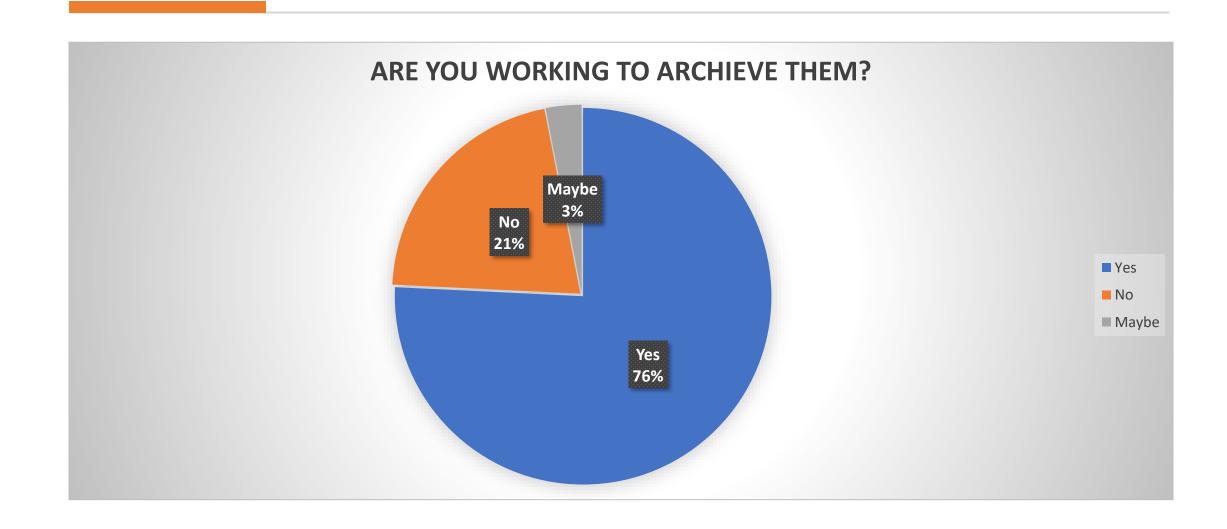

# Get Sporty, Stay Healthy

Start: 01-01-2019 - End: 30-06-2020

Project Reference: 603029-EPP-1-2018-1-IT-SPO-

**SSCP** 

**EU Grant: 55075 EUR** Programme: **Erasmus+** 

Key Action: **Sport** 

Action Type: Collaborative Partnerships









This survey has been created as result for the project "get sporty, stay healthy", promoted by the Italian Association 3MLAB and co-funded by the European commission through the Erasmus+ program.

#### Link

https://docs.google.com/forms/d/e/1FAIpQLScod-KqZ84rsBGGGA1p0alRCJ4eQGyACDOI3p79AafhJYLxWg/view form?fbclid=lwAR39fwSWm\_DDXIMgRhD4ishtqJ5MPFq6tO mz9bBVuAx0E77asu-MmOy5EzU































#### **HOW LACK OF SLEEP AFFECTS YOU?**



## WHICH IS THE HEALTHIEST DAILY COMSUPTION BALANCE FOR YOU?



#### DO YOU THINK THAT TRAVELING IS IMPORTANT FOT THE WELL BEING?



#### DO YOU THINK THAT ARE DOING YOUR BEST TO HAVE AN HEALTHY LIFE



#### DO YOU THINK THAT ARE DOING YOUR BEST TO HAVE AN HEALTHY LIFE



#### DO YOU THINK THAT ARE DOING YOUR BEST TO HAVE AN HEALTHY LIFE





Website

https://www.3mtraininglab.com/progettoeuropeo-get-sporty-stay-healthy/