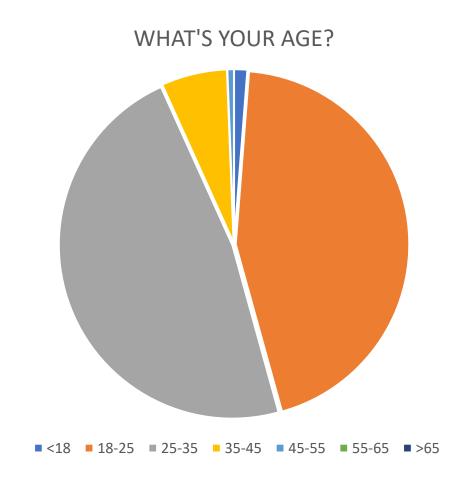

# Get Sporty, Stay Healthy

Start: 01-01-2019 - End: 30-06-2020

Project Reference: 603029-EPP-1-2018-1-IT-SPO-

**SSCP** 

**EU Grant: 55075 EUR** Programme: **Erasmus+** 

Key Action: **Sport** 

Action Type: Collaborative Partnerships









This survey has been created as result for the project "get sporty, stay healthy", promoted by the Italian Association 3MLAB and co-funded by the European commission through the Erasmus+ program.

#### Link

https://docs.google.com/forms/d/e/1FAIpQLScod-KqZ84rsBGGGA1p0alRCJ4eQGyACDOI3p79AafhJYLxWg/view form?fbclid=lwAR39fwSWm\_DDXIMgRhD4ishtqJ5MPFq6tO mz9bBVuAx0E77asu-MmOy5EzU































#### **HOW LACK OF SLEEP AFFECTS YOU?**



## WHICH IS THE HEALTHIEST DAILY COMSUPTION BALANCE FOR YOU?



#### DO YOU THINK THAT TRAVELING IS IMPORTANT FOT THE WELL BEING?



#### DO YOU THINK THAT ARE DOING YOUR BEST TO HAVE AN HEALTHY LIFE



#### DO YOU THINK THAT ARE DOING YOUR BEST TO HAVE AN HEALTHY LIFE



#### DO YOU THINK THAT ARE DOING YOUR BEST TO HAVE AN HEALTHY LIFE





Website

https://www.3mtraininglab.com/progettoeuropeo-get-sporty-stay-healthy/