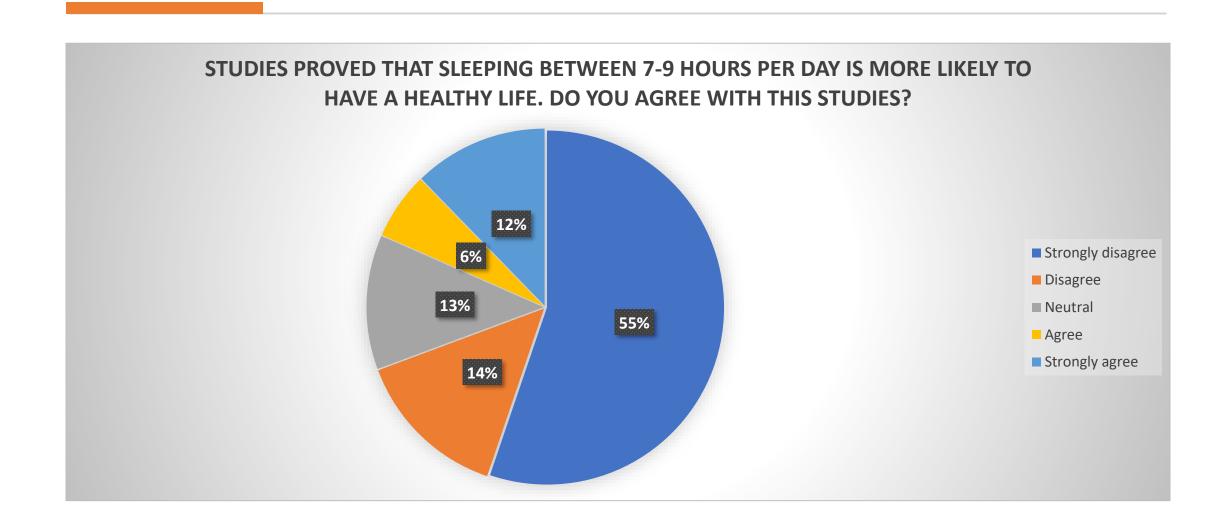

# Get Sporty, Stay Healthy

Start: 01-01-2019 - End: 30-06-2020

Project Reference: 603029-EPP-1-2018-1-IT-SPO-

**SSCP** 

**EU Grant: 55075 EUR** Programme: **Erasmus+** 

Key Action: **Sport** 

Action Type: Collaborative Partnerships









This survey has been created as result for the project "get sporty, stay healthy", promoted by the Italian Association 3MLAB and co-funded by the European commission through the Erasmus+ program.

#### Link

https://docs.google.com/forms/d/e/1FAIpQLScod-KqZ84rsBGGGA1p0alRCJ4eQGyACDOI3p79AafhJYLxWg/view form?fbclid=lwAR39fwSWm\_DDXIMgRhD4ishtqJ5MPFq6tO mz9bBVuAx0E77asu-MmOy5EzU































#### **HOW LACK OF SLEEP AFFECTS YOU?**



## WHICH IS THE HEALTHIEST DAILY COMSUPTION BALANCE FOR YOU?



#### DO YOU THINK THAT TRAVELING IS IMPORTANT FOT THE WELL BEING?



#### DO YOU THINK THAT ARE DOING YOUR BEST TO HAVE AN HEALTHY LIFE



#### DO YOU THINK THAT ARE DOING YOUR BEST TO HAVE AN HEALTHY LIFE



#### DO YOU THINK THAT ARE DOING YOUR BEST TO HAVE AN HEALTHY LIFE





Website

https://www.3mtraininglab.com/progettoeuropeo-get-sporty-stay-healthy/