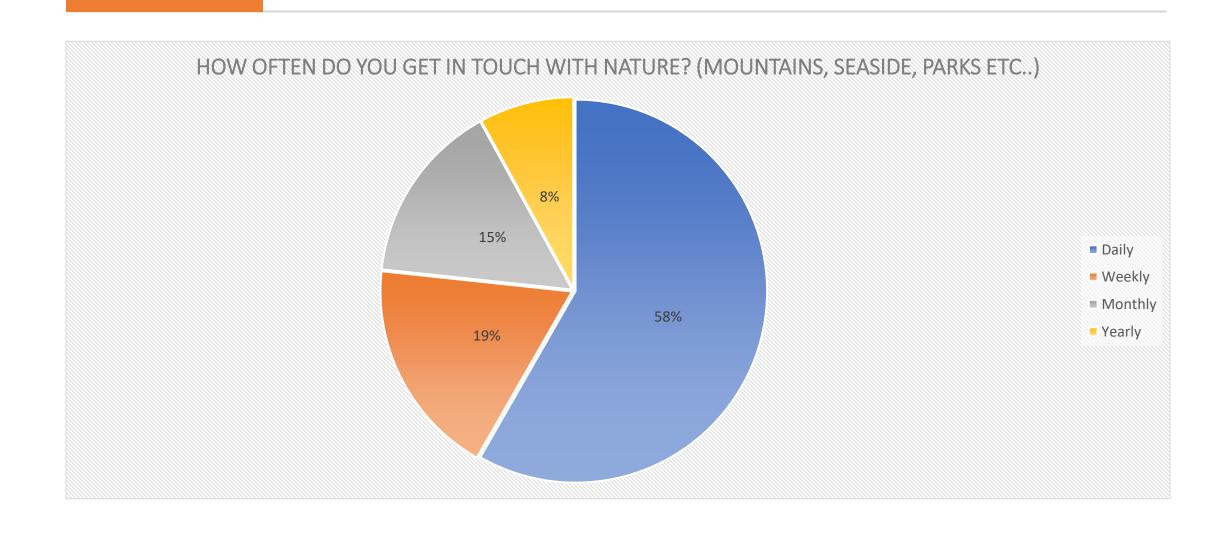

# Get Sporty, Stay Healthy

Start: 01-01-2019 - End: 30-06-2020

Project Reference: 603029-EPP-1-2018-1-IT-SPO-

**SSCP** 

**EU Grant: 55075 EUR** Programme: **Erasmus+** 

Key Action: **Sport** 

Action Type: Collaborative Partnerships









This survey has been created as result for the project "get sporty, stay healthy", promoted by the Italian Association 3MLAB and co-funded by the European commission through the Erasmus+ program.

#### Link

https://docs.google.com/forms/d/e/1FAIpQLScod-KqZ84rsBGGGA1p0alRCJ4eQGyACDOI3p79AafhJYLxWg/view form?fbclid=lwAR39fwSWm\_DDXIMgRhD4ishtqJ5MPFq6tO mz9bBVuAx0E77asu-MmOy5EzU































#### **HOW LACK OF SLEEP AFFECTS YOU?**



## WHICH IS THE HEALTHIEST DAILY COMSUPTION BALANCE FOR YOU?



#### DO YOU THINK THAT TRAVELING IS IMPORTANT FOT THE WELL BEING?



#### DO YOU THINK THAT ARE DOING YOUR BEST TO HAVE AN HEALTHY LIFE



#### DO YOU THINK THAT ARE DOING YOUR BEST TO HAVE AN HEALTHY LIFE



#### DO YOU THINK THAT ARE DOING YOUR BEST TO HAVE AN HEALTHY LIFE





Website

https://www.3mtraininglab.com/progettoeuropeo-get-sporty-stay-healthy/