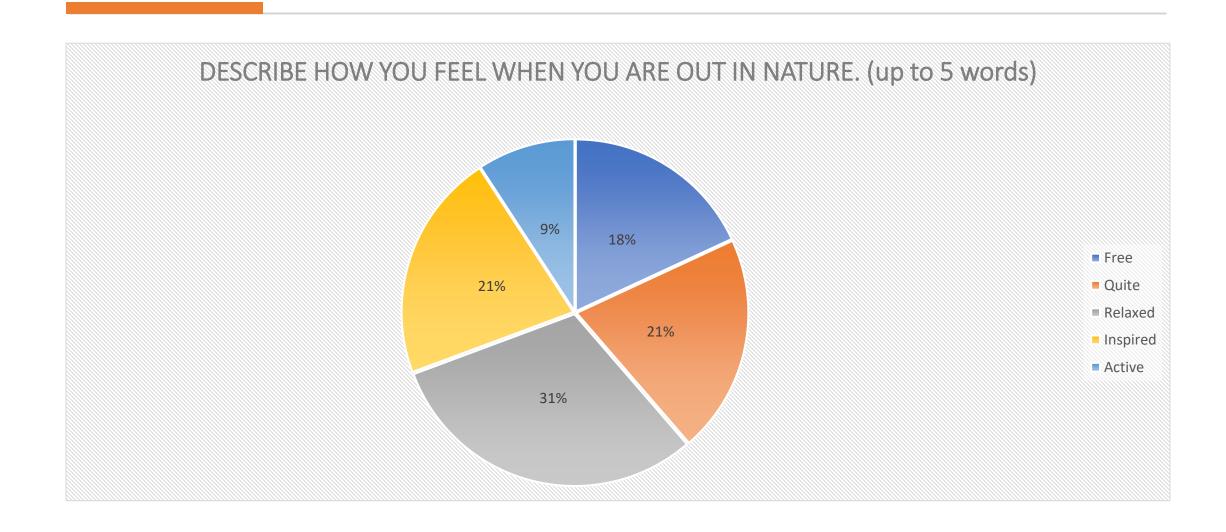

# Get Sporty, Stay Healthy

Start: 01-01-2019 - End: 30-06-2020

Project Reference: 603029-EPP-1-2018-1-IT-SPO-

**SSCP** 

**EU Grant: 55075 EUR** Programme: **Erasmus+** 

Key Action: **Sport** 

Action Type: Collaborative Partnerships









This survey has been created as result for the project "get sporty, stay healthy", promoted by the Italian Association 3MLAB and co-funded by the European commission through the Erasmus+ program.

#### Link

https://docs.google.com/forms/d/e/1FAIpQLScod-KqZ84rsBGGGA1p0alRCJ4eQGyACDOI3p79AafhJYLxWg/view form?fbclid=lwAR39fwSWm\_DDXIMgRhD4ishtqJ5MPFq6tO mz9bBVuAx0E77asu-MmOy5EzU































#### **HOW LACK OF SLEEP AFFECTS YOU?**



## WHICH IS THE HEALTHIEST DAILY COMSUPTION BALANCE FOR YOU?



#### DO YOU THINK THAT TRAVELING IS IMPORTANT FOT THE WELL BEING?



#### DO YOU THINK THAT ARE DOING YOUR BEST TO HAVE AN HEALTHY LIFE



#### DO YOU THINK THAT ARE DOING YOUR BEST TO HAVE AN HEALTHY LIFE



#### DO YOU THINK THAT ARE DOING YOUR BEST TO HAVE AN HEALTHY LIFE





Website

https://www.3mtraininglab.com/progettoeuropeo-get-sporty-stay-healthy/