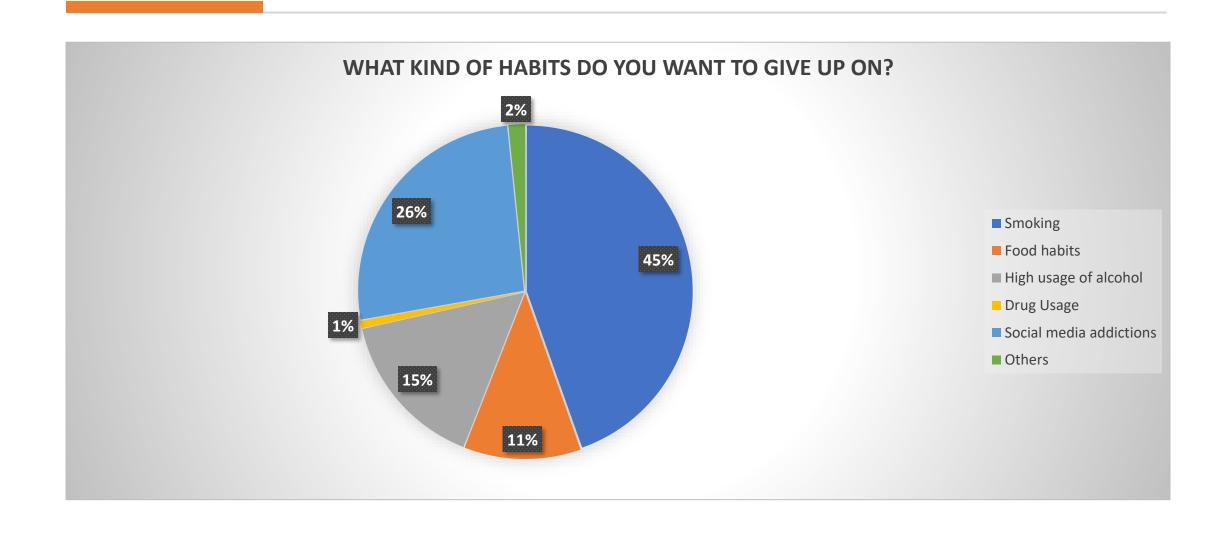

# Get Sporty, Stay Healthy

Start: 01-01-2019 - End: 30-06-2020

Project Reference: 603029-EPP-1-2018-1-IT-SPO-

**SSCP** 

**EU Grant: 55075 EUR** Programme: **Erasmus+** 

Key Action: **Sport** 

Action Type: Collaborative Partnerships









This survey has been created as result for the project "get sporty, stay healthy", promoted by the Italian Association 3MLAB and co-funded by the European commission through the Erasmus+ program.

#### Link

https://docs.google.com/forms/d/e/1FAIpQLScod-KqZ84rsBGGGA1p0alRCJ4eQGyACDOI3p79AafhJYLxWg/view form?fbclid=lwAR39fwSWm\_DDXIMgRhD4ishtqJ5MPFq6tO mz9bBVuAx0E77asu-MmOy5EzU































#### **HOW LACK OF SLEEP AFFECTS YOU?**



## WHICH IS THE HEALTHIEST DAILY COMSUPTION BALANCE FOR YOU?



#### DO YOU THINK THAT TRAVELING IS IMPORTANT FOT THE WELL BEING?



#### DO YOU THINK THAT ARE DOING YOUR BEST TO HAVE AN HEALTHY LIFE



#### DO YOU THINK THAT ARE DOING YOUR BEST TO HAVE AN HEALTHY LIFE



#### DO YOU THINK THAT ARE DOING YOUR BEST TO HAVE AN HEALTHY LIFE





Website

https://www.3mtraininglab.com/progettoeuropeo-get-sporty-stay-healthy/