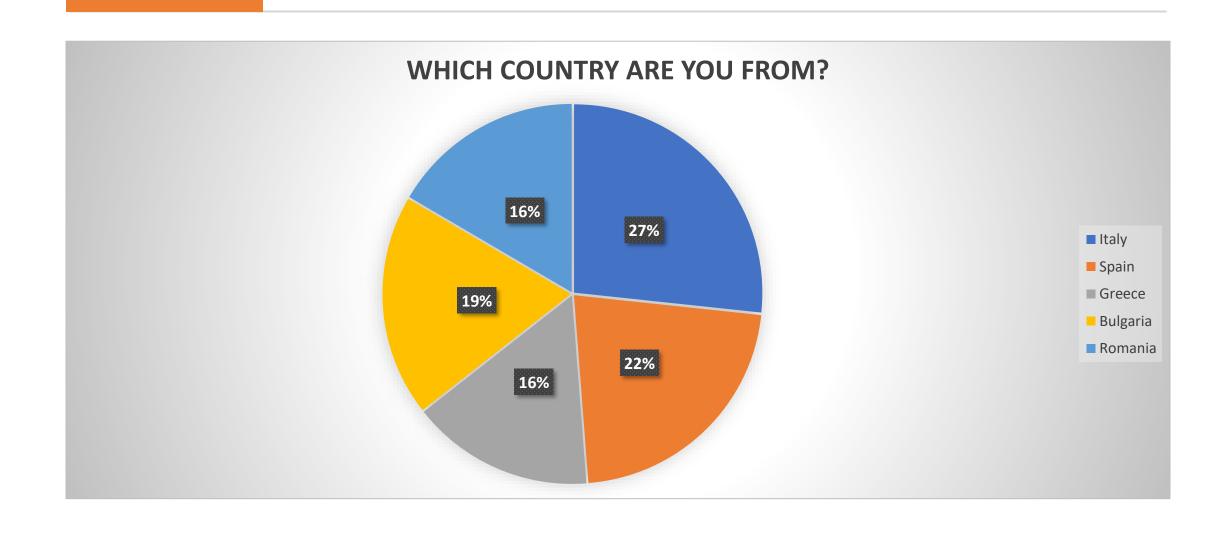

# Get Sporty, Stay Healthy

Start: 01-01-2019 - End: 30-06-2020

Project Reference: 603029-EPP-1-2018-1-IT-SPO-

**SSCP** 

**EU Grant: 55075 EUR** Programme: **Erasmus+** 

Key Action: **Sport** 

Action Type: Collaborative Partnerships









This survey has been created as result for the project "get sporty, stay healthy", promoted by the Italian Association 3MLAB and co-funded by the European commission through the Erasmus+ program.

#### Link

https://docs.google.com/forms/d/e/1FAIpQLScod-KqZ84rsBGGGA1p0alRCJ4eQGyACDOI3p79AafhJYLxWg/view form?fbclid=lwAR39fwSWm\_DDXIMgRhD4ishtqJ5MPFq6tO mz9bBVuAx0E77asu-MmOy5EzU































#### **HOW LACK OF SLEEP AFFECTS YOU?**



## WHICH IS THE HEALTHIEST DAILY COMSUPTION BALANCE FOR YOU?



#### DO YOU THINK THAT TRAVELING IS IMPORTANT FOT THE WELL BEING?



#### DO YOU THINK THAT ARE DOING YOUR BEST TO HAVE AN HEALTHY LIFE



#### DO YOU THINK THAT ARE DOING YOUR BEST TO HAVE AN HEALTHY LIFE



#### DO YOU THINK THAT ARE DOING YOUR BEST TO HAVE AN HEALTHY LIFE





Website

https://www.3mtraininglab.com/progettoeuropeo-get-sporty-stay-healthy/