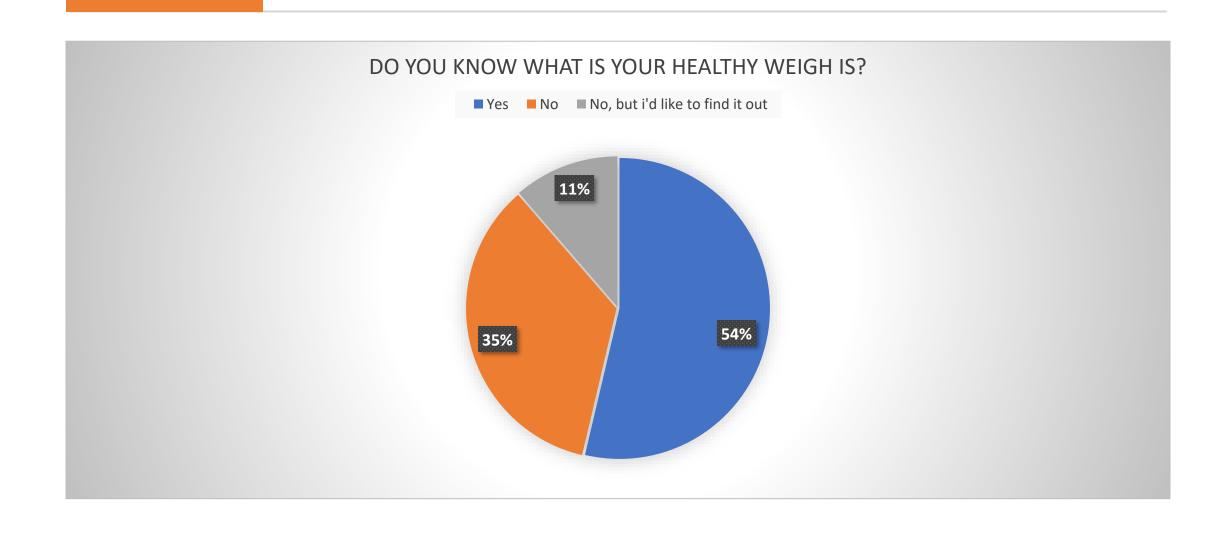

# Get Sporty, Stay Healthy

Start: 01-01-2019 - End: 30-06-2020

Project Reference: 603029-EPP-1-2018-1-IT-SPO-

**SSCP** 

**EU Grant: 55075 EUR** Programme: **Erasmus+** 

Key Action: **Sport** 

Action Type: Collaborative Partnerships









This survey has been created as result for the project "get sporty, stay healthy", promoted by the Italian Association 3MLAB and co-funded by the European commission through the Erasmus+ program.

#### Link

https://docs.google.com/forms/d/e/1FAIpQLScod-KqZ84rsBGGGA1p0alRCJ4eQGyACDOI3p79AafhJYLxWg/view form?fbclid=lwAR39fwSWm\_DDXIMgRhD4ishtqJ5MPFq6tO mz9bBVuAx0E77asu-MmOy5EzU































#### **HOW LACK OF SLEEP AFFECTS YOU?**



## WHICH IS THE HEALTHIEST DAILY COMSUPTION BALANCE FOR YOU?



#### DO YOU THINK THAT TRAVELING IS IMPORTANT FOT THE WELL BEING?



#### DO YOU THINK THAT ARE DOING YOUR BEST TO HAVE AN HEALTHY LIFE



#### DO YOU THINK THAT ARE DOING YOUR BEST TO HAVE AN HEALTHY LIFE



#### DO YOU THINK THAT ARE DOING YOUR BEST TO HAVE AN HEALTHY LIFE





Website

https://www.3mtraininglab.com/progettoeuropeo-get-sporty-stay-healthy/