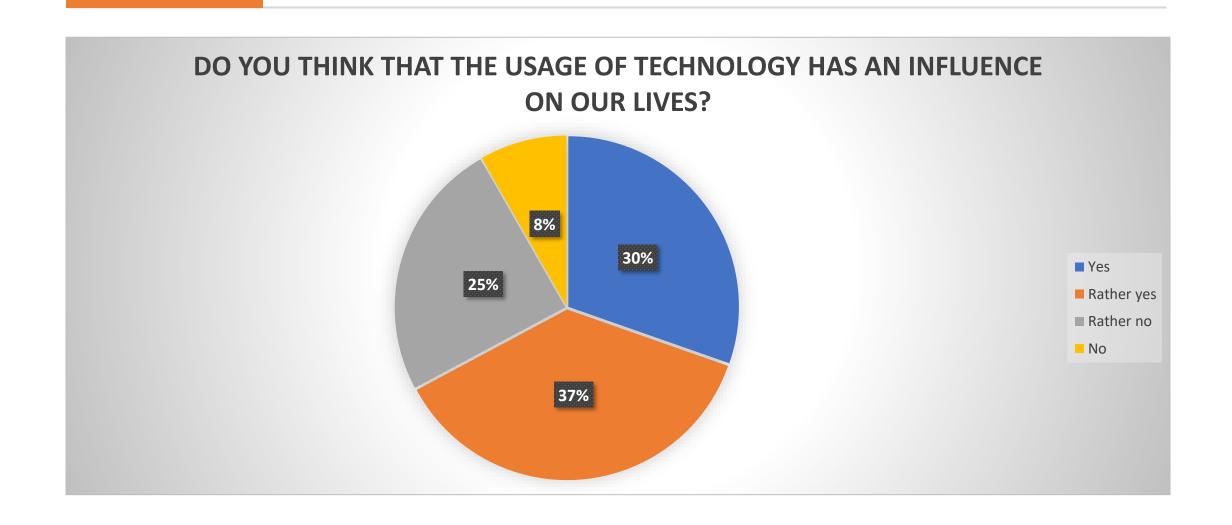

# Get Sporty, Stay Healthy

Start: 01-01-2019 - End: 30-06-2020

Project Reference: 603029-EPP-1-2018-1-IT-SPO-

**SSCP** 

**EU Grant: 55075 EUR** Programme: **Erasmus+** 

Key Action: **Sport** 

Action Type: Collaborative Partnerships









This survey has been created as result for the project "get sporty, stay healthy", promoted by the Italian Association 3MLAB and co-funded by the European commission through the Erasmus+ program.

#### Link

https://docs.google.com/forms/d/e/1FAIpQLScod-KqZ84rsBGGGA1p0alRCJ4eQGyACDOI3p79AafhJYLxWg/view form?fbclid=lwAR39fwSWm\_DDXIMgRhD4ishtqJ5MPFq6tO mz9bBVuAx0E77asu-MmOy5EzU































#### **HOW LACK OF SLEEP AFFECTS YOU?**



## WHICH IS THE HEALTHIEST DAILY COMSUPTION BALANCE FOR YOU?



#### DO YOU THINK THAT TRAVELING IS IMPORTANT FOT THE WELL BEING?



#### DO YOU THINK THAT ARE DOING YOUR BEST TO HAVE AN HEALTHY LIFE



#### DO YOU THINK THAT ARE DOING YOUR BEST TO HAVE AN HEALTHY LIFE



#### DO YOU THINK THAT ARE DOING YOUR BEST TO HAVE AN HEALTHY LIFE





Website

https://www.3mtraininglab.com/progettoeuropeo-get-sporty-stay-healthy/